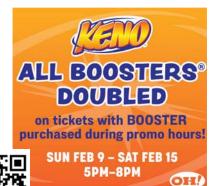

### 8! KENO Double Booster. Enjoy

an extra "boost," encouraging customers to try the Booster when they play *Keno* during promotional hours Feb. 9-15.

### Into Keno? Posting on social?

KENO *Double Booster* begins **Sunday, Feb. 9**. Find the *Double Booster* social graphic on the KENO News page and share the latest promotion with your followers.

## KENO Double Booster brings touchdown pass to Keno

### February 9-15

We're celebrating the Big Game with the KENO *Double Booster* promotion daily from 5-8 p.m. starting **Sunday, Feb. 9, and running through Saturday, Feb. 15**.

During *Double Booster* hours, all winning tickets that include a Booster purchase will double the Booster number and bump up the win.

The Booster Blowout this past November was a big success. Let's keep it coming!

**Post on social?** Use social graphic found on KENO News page.