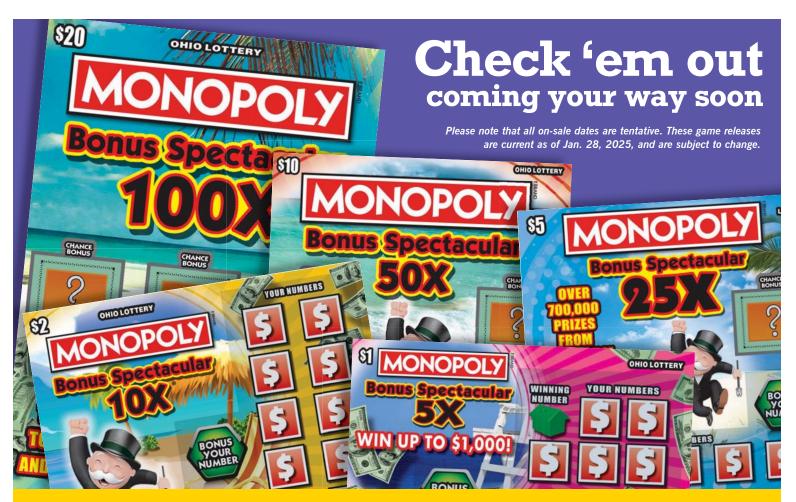

### 3! Scratch-off Spotlight: MONOPOLY™ Bonus

**Spectacular.** Customers love Monopoly-themed games. With a variety of price points, these games offer something for everyone.

## Spotlight: **5 New and Fun MONOPOLY**<sup>TM</sup> **Bonus Spectacular Games**

A player favorite returns with outstanding multiplier features and price points to interest your customers.

**■** \$1 MONOPOLY<sup>™</sup> Bonus Spectacular 5X **Top prize:** \$1,000 Top prize odds: 1 in 500.000 Overall odds: 1 in 4.70 Percentage payout: 62.1%

MONOPOLY<sup>™</sup> Bonus Spectacular 5X offers more than \$6.0 million in total prizes.

\$10 MONOPOLY<sup>™</sup>

1 in 833,333

Bonus Spectacular 50X

#### \$2 MONOPOLY<sup>™</sup> Bonus Spectacular 10X® **Top prize:** \$10,000 Top prize odds: 1 in 500,000 Overall odds: 1 in 4.15

MONOPOLY<sup>™</sup> Bonus Spectacular 10X offers more than \$7.0 million in total prizes.

**\$5 MONOPOLY™ Bonus Spectacular 25X Top prize:** \$150,000 Top prize odds: 1 in 600,000 **Overall odds:** 1 in 3.94 Percentage payout:

MONOPOLY<sup>™</sup> Bonus Spectacular 25X offers more than \$20 million in total prizes.

70.1%

MONOPOLY<sup>™</sup> Bonus Spectacular 50X offers more than \$35 million in total prizes.

# MONOPOLY

\$20 MONOPOLY™

**Bonus Spectacular 100X Top prize:** \$1,000,000 Top prize odds: 1 in 1.0 million Overall odds: 1 in 3.48 Percentage payout: 75.2%

MONOPOLY<sup>™</sup> Bonus Spectacular 100X offers more than \$43 million in total prizes.