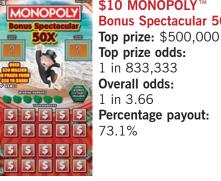

### MONOPOLY<sup>™</sup> Bonus Spectacular 50X

(\$10), #1012 Top prize: \$500,000 Overall odds: 1 in 3.66 Percentage payout: 73.1% Tickets per pack: 50 Number of tickets printed: 5.0 million Actual size: 8.0" x 4.0" UPC Code: 6 70656 01012 0 Special features: Players will enjoy the chance to multiply their prize by 10X, 25X or 50X! Play the two Chance Bonus boxes at the top of the ticket for more opportunities to play and win. *MONOPOLY™ Bonus Spectacular 50X* offers more than \$35 million in total prizes.