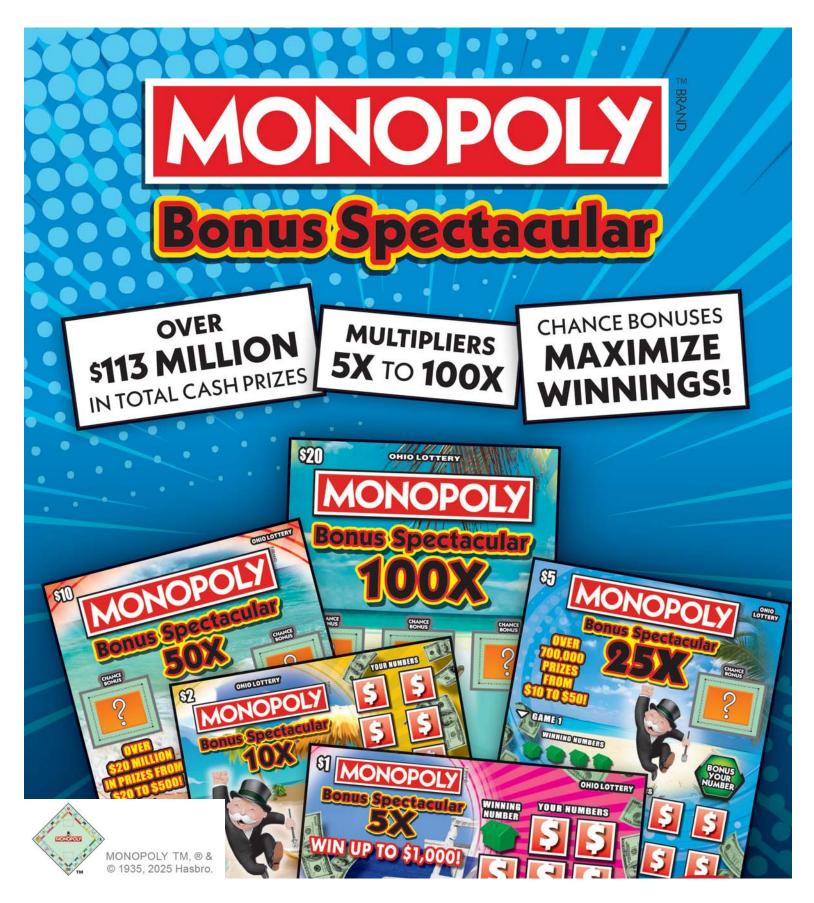

### 3! Scratch-off Spotlight: MONOPOLY™ Bonus

**Spectacular.** Customers love Monopoly-themed games. With a variety of price points, these games offer something for everyone.

## Spotlight: **5 New and Fun MONOPOLY**<sup>TM</sup> **Bonus Spectacular Games**

A player favorite returns with outstanding multiplier features and price points to interest your customers.

**■** \$1 MONOPOLY<sup>™</sup> Bonus Spectacular 5X **Top prize:** \$1,000 Top prize odds: 1 in 500.000 Overall odds: 1 in 4.70 Percentage payout: 62.1%

MONOPOLY<sup>™</sup> Bonus Spectacular 5X offers more than \$6.0 million in total prizes.

\$10 MONOPOLY<sup>™</sup>

1 in 833,333

Bonus Spectacular 50X

#### \$2 MONOPOLY<sup>™</sup> Bonus Spectacular 10X® **Top prize:** \$10,000 Top prize odds: 1 in 500,000 Overall odds: 1 in 4.15

MONOPOLY<sup>™</sup> Bonus Spectacular 10X offers more than \$7.0 million in total prizes.

**\$5 MONOPOLY™ Bonus Spectacular 25X Top prize:** \$150,000 Top prize odds: 1 in 600,000 **Overall odds:** 1 in 3.94 Percentage payout:

MONOPOLY<sup>™</sup> Bonus Spectacular 25X offers more than \$20 million in total prizes.

70.1%

MONOPOLY<sup>™</sup> Bonus Spectacular 50X offers more than \$35 million in total prizes.

# MONOPOLY

\$20 MONOPOLY™

**Bonus Spectacular 100X Top prize:** \$1,000,000 Top prize odds: 1 in 1.0 million Overall odds: 1 in 3.48 Percentage payout: 75.2%

MONOPOLY<sup>™</sup> Bonus Spectacular 100X offers more than \$43 million in total prizes.

### MONOPOLY<sup>™</sup> Bonus Spectacular 5X

(\$1), #1009 Top prize: \$1,000 Overall odds: 1 in 4.70 Percentage payout: 62.1% Tickets per pack: 200 Number of tickets printed: 10 million Actual size: 2.5" x 4.0" UPC Code: 6 70656 01009 0 Special features: Players will enjoy the chance to multiply their prize by 5X! MONOPOLY™ Bonus Spectacular 5X offers more than \$6.0 million in total prizes.

### MONOPOLY<sup>™</sup> Bonus Spectacular 10X

(\$2), #1010 Top prize: \$10,000 Overall odds: 1 in 4.15 Percentage payout: 66.1% Tickets per pack: 100 Number of tickets printed: 6.0 million Actual size: 4.0" x 4.0" UPC Code: 6 70656 01010 6 Special features: Players will enjoy the chance to multiply their prize by 5X or 10X! *MONOPOLY™ Bonus* Spectacular 10X offers more than \$7.0 million in total prizes.

### MONOPOLY<sup>™</sup> Bonus Spectacular 25X

(\$5), #1011 **Top prize:** \$150,000 Overall odds: 1 in 3.94 **Percentage payout:** 70.1% Tickets per pack: 50 Number of tickets printed: 6.0 million Actual size: 6.0" x 4.0" UPC Code: 6 70656 01011 3 Special features: Players will enjoy the chance to multiply their prize by 5X. 10X or 25X! Be sure to play the Chance Bonus box at the top of the ticket. Reveal a hotel symbol in the bonus box and win the prize shown. MONOPOLY™ Bonus Spectacular 25X offers more than \$20 million in total prizes.

### MONOPOLY<sup>™</sup> Bonus Spectacular 50X

(\$10), #1012 Top prize: \$500,000 Overall odds: 1 in 3.66 Percentage payout: 73.1% Tickets per pack: 50 Number of tickets printed: 5.0 million Actual size: 8.0" x 4.0" UPC Code: 6 70656 01012 0 Special features: Players will enjoy the chance to multiply their prize by 10X, 25X or 50X! Play the two Chance Bonus boxes at the top of the ticket for more opportunities to play and win. *MONOPOLY™ Bonus Spectacular 50X* offers more than \$35 million in total prizes.

### MONOPOLY<sup>™</sup> Bonus Spectacular 100X

(\$20), #1013 **Top prize:** \$1 million\* Overall odds: 1 in 3.48 Percentage payout: 75.2% Tickets per pack: 25 Number of tickets printed: 3.0 million Actual size: 10" x 4.0" UPC Code: 6 70656 01013 7 Special Features: Top prize\* is an annuity, paid as \$40,000 a year for 25 years before taxes. Winners of the top prize can choose a \$500,000 cash option prize equivalent before taxes. Check out the game's Chance Bonus Boxes at the top of the ticket, along with the game's 10X, 25X, 50X or 100X multipliers! *MONOPOLY*<sup>™</sup> *Bonus* Spectacular 100X offers more than \$43 million in total prizes!