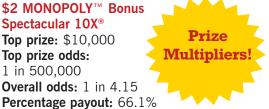

#### \$2 MONOPOLY<sup>™</sup> Bonus Spectacular 10X® **Top prize:** \$10,000 Top prize odds: 1 in 500,000 Overall odds: 1 in 4.15

MONOPOLY<sup>™</sup> Bonus Spectacular 10X offers more than \$7.0 million in total prizes.

### MONOPOLY<sup>™</sup> Bonus Spectacular 10X

(\$2), #1010 Top prize: \$10,000 Overall odds: 1 in 4.15 Percentage payout: 66.1% Tickets per pack: 100 Number of tickets printed: 6.0 million Actual size: 4.0" x 4.0" UPC Code: 6 70656 01010 6 Special features: Players will enjoy the chance to multiply their prize by 5X or 10X! *MONOPOLY™ Bonus* Spectacular 10X offers more than \$7.0 million in total prizes.