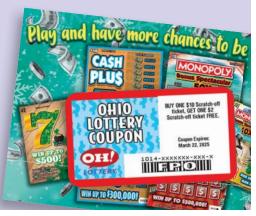

## In the Mail: Scratch-off coupon coming Feb. 21

### Promotion runs through March 22

Get a \$2 scratch-off free with the purchase of any \$10 scratch-off A million coupons with the latest coupon offer is set for release across the state this month. Customers will be coming to your stores to redeem this late winter treat.

The coupon expires Saturday, March 22.

Ohio Lottery scratch-off coupons are popular! Make a new friend and customer by processing their coupon offer. Get your favorite \$2 and \$10 scratch-offs ready to help customers who would like your ticket recommendations.

Credit for coupon's prize validation will be shown as a low-tier cash on both the sales summary report and weekly invoice.