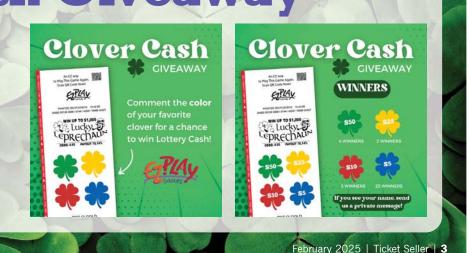

## Upcoming on social: **The Ohio Lottery Clover Cash Giveaway**

Ohio Lottery Facebook friends are encouraged to check out the Ohio Lottery's Facebook page on Monday, Feb. 24, for the Ohio Lottery Clover Cash Giveaway. The comment to win promotion is scheduled to start at 1 p.m. Followers can win up to \$50 in Lottery Cash. A total of 34 prizes will be awarded and announced on Feb. 25. See the Ohio Lottery's Facebook post for complete entry details.