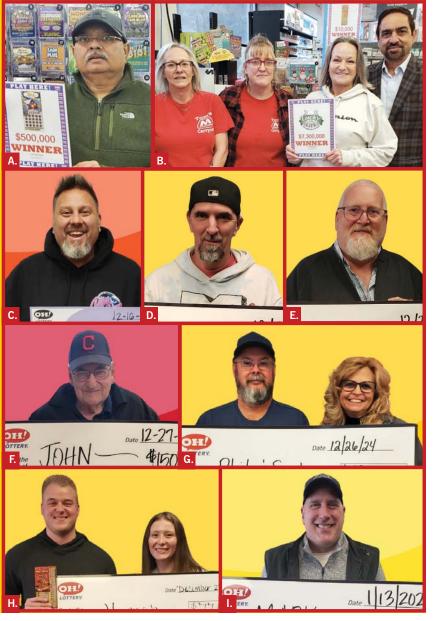

Nominate a teacher, student or school today!

A. Home for the Holidays win Suburban Market, Salem

The Salem-area store sold a \$500,000 top prize in the \$10 *Home for the Holidays* scratch-off. Pictured is **Dipak Patel**, owner.

- B. Congratulations to the staff of Tom's Carrvout in Powhatan *Point*. The store sold a \$1,000 a day for life top prize in *Lucky* for Life! The ticket holder took home a guaranteed \$7.3 million in the Nov. 18 drawing and the retailer received a \$57,500 bonus. Left to right: Kristi, Debbie, Faith and store owner Harjinder Boparai.
- C. Touch & Win EZPLAY® First Down Fortune winner Dean, Sugar Mellon Club, Fairborn He plans to use his winnings for a racecarrelated purchase.

D. Holiday Bonus Millions winner Richard, Circle K #5695, Johnstown

E. *Hit it Big* winner Douglas, Players Cafe, Columbus

F. *Powerball* winner John, Village Tobacco, Andover He plans to use his winnings to buy land.

 G. 50th Anniversary winners
 Phil & Sandy, Little General Store, Albany The couple plans to use their winnings to pay off their home equity line of credit.

H. 7 Gems winner Hannah, Bee Gee's Market, Kettering

I. KENO winner Mark, Tim's Tavern, Canton