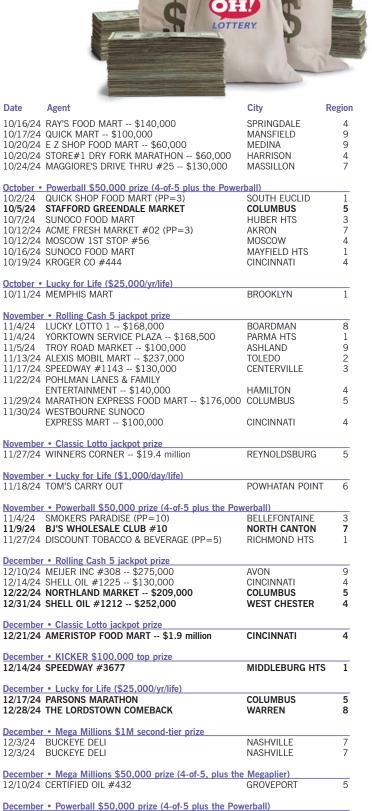

## Big Winners for July-Dec 2024

Date

| Date                       | Agent                                              | City F                | Region        |
|----------------------------|----------------------------------------------------|-----------------------|---------------|
|                            | Iling Cash 5 jackpot prize                         |                       |               |
| 7/3/24<br>7/8/24           |                                                    | CAMBRIDGE             | 6<br>6        |
| 7/20/24                    |                                                    | AKRON                 | 7             |
| 7/20/24                    |                                                    | COLUMBUS              | 5             |
| 7/22/24                    | HOME ROAD SUNOCO \$110,000                         | SPRINGFIELD           | 3             |
| 7/23/24                    |                                                    | COLUMBUS              | 5             |
| 7/26/24                    |                                                    | YORKVILLE             | 8             |
| 7/30/24                    | CROWN MARKET \$130,000                             | SPRINGFIELD           | 3             |
| <u>July • Me</u><br>7/9/24 | ega Millions \$1M second-tier prize UDF #239       | SPRINGBORO            | 4             |
|                            |                                                    | or kindborko          | -             |
| <u>July • Po</u><br>7/3/24 | werball jackpot prize WAL-MART SUPERCENTER         |                       |               |
| 7/3/24                     | #1495 \$138 million                                | HUBER HTS             | 3             |
| July • Po                  | werball \$50,000 prize (4-of-5 plus the Powerball  | )                     |               |
|                            | CONVENIENT FOOD MART                               | INDEPENDENCE          | 1             |
|                            | BP OF CHESTERLAND                                  | CHESTERLAND           | 7             |
|                            | CORNER STORE (PP=3)                                | BEVERLY               | 6             |
|                            | MEIJER INC #223<br>GLENWAY PONY KEG (PP=3)         | CINCINNATI            | 4<br>4        |
| 7/31/24                    |                                                    | CONNEAUT              | 8             |
|                            |                                                    |                       | 0             |
|                            | Rolling Cash 5 jackpot prize                       |                       | <u>c 1</u>    |
| 8/2/24<br>8/3/24           |                                                    | BEDFORD               | S 1<br>1      |
| 8/4/24                     | C & C BEVERAGE \$100,000                           | COLUMBIA STATION      |               |
| 8/6/24                     |                                                    | SPRINGDALE            | 4             |
| 8/17/24                    | BROOKPARK SMOKES &                                 |                       |               |
|                            | BEVERAGES \$178,500                                | BROOK PARK            | 1             |
| 8/17/24                    |                                                    | LODI                  | 9             |
| 8/22/24                    |                                                    | CLYDE                 | 2             |
| 8/26/24<br>8/26/24         |                                                    | CLEVELAND<br>COLUMBUS | 1<br>5        |
| 8/26/24                    |                                                    | CLEVELAND             | 1             |
| 8/26/24                    |                                                    | CINCINNATI            | 4             |
| 8/26/24                    | BUCKEYE BREEZE THRU \$26,000                       | THORNVILLE            | 6             |
| August •                   | Mega Millions \$1M second-tier prize               |                       |               |
| 8/6/24                     | SPEEDWAY #5402                                     | MENTOR                | 7             |
| August •                   | Powerball \$50,000 prize (4-of-5, plus the Power   | ball)                 |               |
|                            | GIANT EAGLE #1216 (PP=2)                           | WESTLAKE              | 1             |
| 8/14/24                    |                                                    | HAMERSVILLE           | 4             |
|                            | HAMERSVILLE 1ST STOP #52 (PP=2)                    | HAMERSVILLE           | <b>4</b><br>5 |
|                            | PAR MAR #113<br>ENJOY'S DRIVE THRU (PP=2)          | CHILLICOTHE           | 7             |
|                            | PLAYERS CAFE                                       | COLUMBUS              | ,<br>5        |
| 8/31/24                    |                                                    | CLEVELAND             | 1             |
| Sentembr                   | er • Rolling Cash 5 jackpot prize                  |                       |               |
|                            | EASTON DUCHESS #1634 \$280,000                     | COLUMBUS              | 5             |
| 9/16/24                    |                                                    | COLUMBUS              | 5             |
| 9/17/24                    | CVS PHARMACY STORE #2588 \$100,000                 | AVON                  | 9             |
| 9/21/24                    |                                                    | MENTOR                | 7             |
| 9/23/24                    | MICKEY MART #61 \$110,000                          | SANDUSKY              | 9             |
|                            | er • Powerball \$50,000 prize (4-of-5 plus the Pow |                       |               |
| 9/23/24                    | VILLAGE TOBACCO (PP=3)                             | ANDOVER               | 8             |
|                            | er • Lucky for Life (\$25,000/yr/life)             |                       |               |
| 9/21/24                    | DISCOUNT DRUG MART #64                             | HUDSON                | 7             |
|                            | er • Lucky for Life (\$1,000/day/life)             |                       |               |
| 9/23/24                    | OBETZ SHELL                                        | COLUMBUS              | 5             |
| Septembe                   | er • Mega Millions \$1M second-tier prize          |                       |               |
| 9/6/24                     | MICKEY MART #68 (MP=2)                             | NORTH RIDGEVILLE      | 9             |
| October •                  | Rolling Cash 5 jackpot prize                       |                       |               |
|                            | NUTHOUSE SALOON \$874,000                          | CANTON                | 7             |

| December • Powerball \$50,000 prize (4-ot-5 p | olus the Powerdall) |   |
|-----------------------------------------------|---------------------|---|
| 12/2/24 CHOICE CIGARS & TOBACCO               | BETHEL              | 4 |
| 12/7/24 LUCKY CHOICE                          | COLUMBUS            | 5 |
| 12/14/24 MICKEY MART #65                      | GREEN SPRINGS       | 2 |
| 12/28/24 THE KROGER CO #966                   | HILLIARD            | 5 |