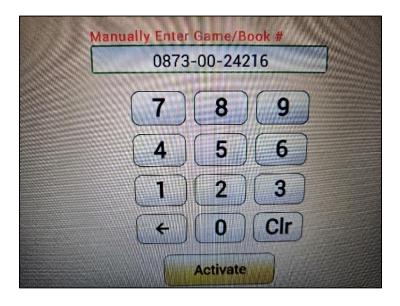

### **Terminal Screen Entry**

If you are scanning a scratch-off ticket barcode, no action is required, the terminal will read the barcode correctly.

If you are manually inputting a scratch-off ticket you must enter **one leading zero before the game number** and **one leading zero before the book number**.

### **Examples**

To manually enter scratch-off ticket 873-024216-053-4 where **Game = 873** and **Book = 024216**. You must enter a leading 0 in front of the game number and the book number. Entry would be  $Game = \frac{0}{873}$  and  $Game = \frac{0}{873}$ 