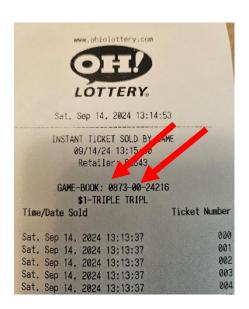

### Buy Instant Ticket Example

### **Terminal Screen Entry**

If you are scanning a scratch-off ticket barcode, no action is required, the terminal will read the barcode correctly.

If you are manually inputting a scratch-off ticket you must enter **one leading zero before the game number** and **one leading zero before the book number**.

### **Examples**

To manually enter scratch-off ticket 873-024216-053-4 where **Game = 873** and **Book = 024216**. You must enter a leading 0 in front of the game number and the book number. Entry would be  $Game = \frac{0}{873}$  and  $Game = \frac{0}{873}$ 