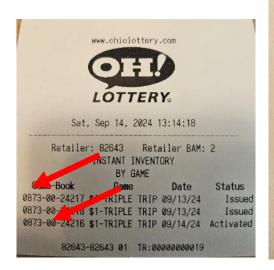

### Inventory By Game Example

### **Terminal Screen Entry**

If you are scanning a scratch-off ticket barcode, no action is required, the terminal will read the barcode correctly.

If you are manually inputting a scratch-off ticket you must enter **one leading zero before the game number** and **one leading zero before the book number**.

### **Examples**

To manually enter scratch-off ticket 873-024216-053-4 where **Game = 873** and **Book = 024216**. You must enter a leading 0 in front of the game number and the book number. Entry would be  $Game = \frac{0}{873}$  and  $Game = \frac{0}{873}$ 