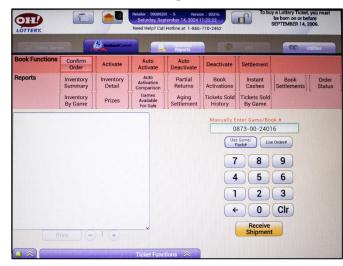

### Confirm Order Example

### **Terminal Screen Entry**

If you are scanning a scratch-off ticket barcode, no action is required, the terminal will read the barcode correctly.

If you are manually inputting a scratch-off ticket you must enter **one leading zero before the game number** and **one leading zero before the book number**.

### **Examples**

To manually enter scratch-off ticket 873-024216-053-4 where **Game = 873** and **Book = 024216**. You must enter a leading 0 in front of the game number and the book number. Entry would be  $Game = \frac{0}{873}$  and  $Game = \frac{0}{873}$ 