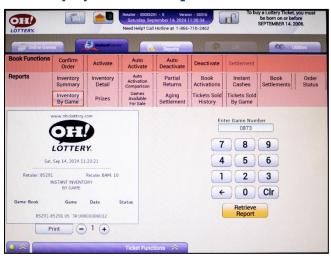

### Inquiry Example

### **Terminal Screen Entry**

If you are scanning a scratch-off ticket barcode, no action is required, the terminal will read the barcode correctly.

If you are manually inputting a scratch-off ticket you must enter **one leading zero before the game number** and **one leading zero before the book number**.

### **Examples**

To manually enter scratch-off ticket 873-024216-053-4 where **Game = 873** and **Book = 024216**. You must enter a leading 0 in front of the game number and the book number. Entry would be  $Game = \frac{0}{873}$  and  $Game = \frac{0}{873}$ 