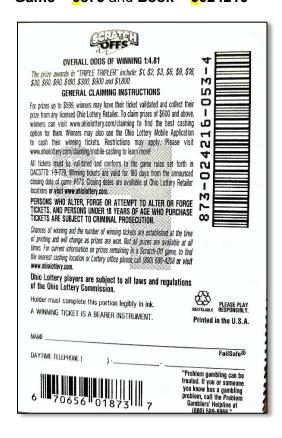

### **Examples**

To manually enter scratch-off ticket 873-024216-053-4 where **Game = 873** and **Book = 024216**. You must enter a leading 0 in front of the game number and the book number. Entry would be  $Game = \frac{0}{873}$  and  $Game = \frac{0}{873}$ 

The Activation and Settlement Receipts shown below – DO NOT INCLUDE a leading 0 for the game number, it is only in the book number. This is because the game number is a part of the name on these receipts. To utilize these receipts, the retailer must add the leading 0 to the game number only – the leading 0 is already included in the book number.