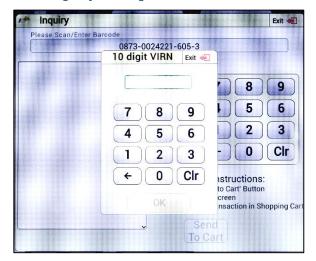

ailers' current Scratch-Off data will appear differently on terminal screens and reports and manual entry of scratch-off ticket numbers will require additional input.

### **Terminal Screen Entry**

If you are scanning a scratch-off ticket barcode, no action is required, the terminal will read the barcode correctly.

If you are manually inputting a scratch-off ticket you must enter **one leading zero before the game number** and **one leading zero before the book number**.

### **Examples**

To manually enter scratch-off ticket 873-024216-053-4 where **Game = 873** and **Book = 024216**. You must enter a leading 0 in front of the game number and the book number. Entry would be  $Game = \frac{0}{873}$  and  $Game = \frac{0}{873}$ 





### Buy Instant Ticket Example



### Inquiry Example



### Inventory By Game Example



### Confirm Order Example



# **Terminal Reports**

Scratch-off ticket reports will now show a leading 0 before ethe game number and the book

number.





| Sat, Sep 14, 2024                                              | 13:15:52