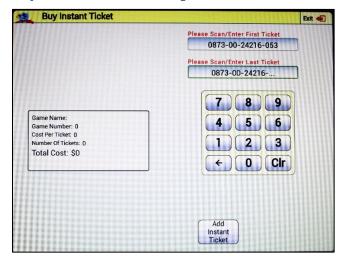

### Buy Instant Ticket Example

### **Terminal Screen Entry**

If you are scanning a scratch-off ticket barcode, no action is required, the terminal will read the barcode correctly.

If you are manually inputting a scratch-off ticket you must enter **one leading zero before the game number** and **one leading zero before the book number**.

### **Examples**

To manually enter scratch-off ticket 873-024216-053-4 where **Game = 873** and **Book = 024216**. You must enter a leading 0 in front of the game number and the book number. Entry would be  $Game = \frac{0}{873}$  and  $Game = \frac{0}{873}$ 