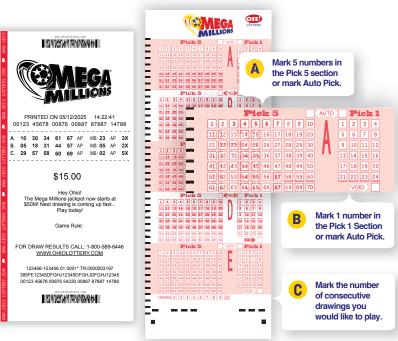

## **NEW BETSLIPS**

- Newly designed betslips will be shipped to arrive no later than 3/26/25.
- > Please discard any old betslips you have left on 4/5/25. They will not work after that date.

Mega Millions sales will be temporarily interrupted from the 4/4/25 draw break until approximately 8 a.m. on 4/5/25.