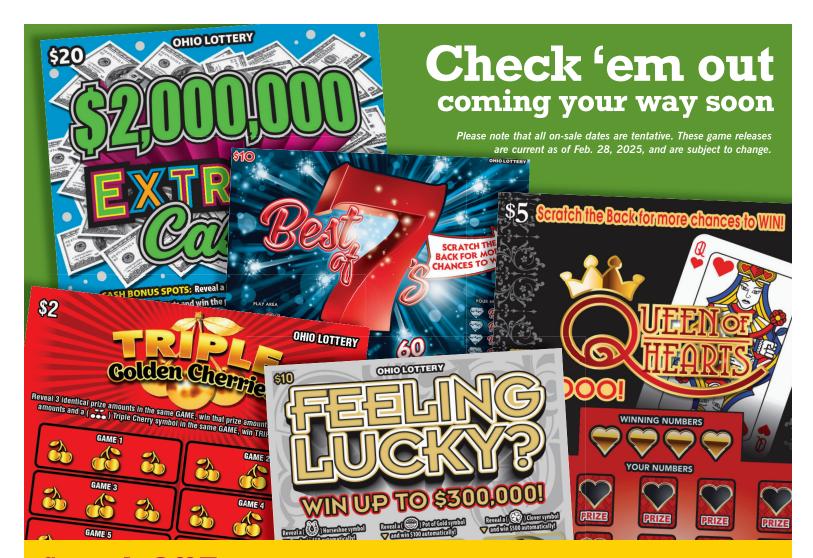

#### On Sale\*

March 18, 2025

Cashword Multiplier (\$2), #1027 UPC code: 6 70656 1024 4

March 25, 2025

Triple Golden Cherries (\$2), #1015

Queen of Hearts (\$5), #1016

Feeling Lucky (\$10), #1017

Best of 7s (\$10), #1018

## Scratch-Off Features On sale March 25, 2025

On sale March 18, 2025

Cashword Multiplier

(\$2), #1027
Top prize: \$10,000
Overall odds: 1 in 4.52
Percentage payout: 67.2%
Tickets per pack: 100
Number of tickets printed:

6.0 million

Actual size: 6.0" x 4.0"

UPC Code: 6 70656 01027 4

Special Features: Cashword

Multiplier offers more than \$7.8

million in total prizes.

#### Triple Golden Cherries

(\$2), #1015
Top prize: \$10,000
Overall odds: 1 in 4.24
Percentage payout: 66.3%
Tickets per pack: 100
Number of tickets printed:

6.0 million

Actual size: 4.0" x 4.0" UPC Code: 6 70656 01015 1 Special Features: *Triple Golden Cherries* offers more than \$7.0 million in total prizes.

#### **Queen of Hearts**

(\$5), #1016 Top prize: \$75,000 Overall odds: 1 in 4.20 Percentage payout: 70.3% Tickets per pack: 50

Number of tickets printed: 6.0 million

**Actual size:** 6.0" x 4.0" **UPC Code:** 6 70656 01016 8

**Special Features:** *Queen of Hearts* offers more than \$20 million in total prizes.

#### **Feeling Lucky**

(\$10), #1017
Top prize: \$300,000
Overall odds: 1 in 3.83
Percentage payout: 73.1%
Tickets per pack: 50

Number of tickets printed: 5.0 million

Actual size: 8.0" x 4.0"

UPC Code: 6 70656 01017 5

Special Features: Feeling Lucky offers more than \$35 million in total prizes.

#### **Best of 7s**

(\$10), #1018 (Gigantix) **Top prize:** \$500,000 **Overall odds:** 1 in 3.73 Percentage payout: 73.13% Tickets per pack: 30 Number of tickets printed:

2.16 million

Actual size: 10.0" x 7.8"

UPC Code: 6 70656 01018 2

Special Features: Best of 7s offers more than \$15 million in total prizes.

#### \$2,000,000 Extreme Cash

(\$20), #1019

Top prize: \$2 million\*
Overall odds: 1 in 3.18
Percentage payout: 75.5%
Tickets per pack: 25

Number of tickets printed: 2.6 million

Actual size: 10.0" x 4.0"

UPC Code: 6 70656 01019 9

Special Features: Top prize is an annuity, paid as \$40,000 a year for 25 years before state and federal tax withholdings. Winners can choose a cash option payout of \$500,000 before state and federal taxes. \$2,000,000 Extreme Cash offers more than \$35 million in total prizes.