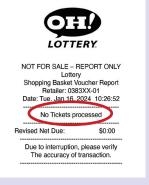

# When to PAY/When NOT to Pay

Have a winning ticket or voucher to cash? Please complete the transaction in the shopping cart before paying your customer.

Press the "Redeem" or "Buy" button as appropriate. You will get two receipts once the transaction is complete.

Take time to review the receipts before you pay your customer. The first receipt shows all that was in the

shopping cart. Note what it shows as "Net Due."

## Pay attention to the second receipt.

- If you see a "PAY" receipt, please pay your customer
- If you see a "Ticket Not Processed" receipt, do not pay the customer.

The transaction did not go though. Note: you can try scanning the winning ticket again and go through the same steps. Retailers do not receive credit for tickets that do not correctly process.

#### Ticket won't cash?

Give your customer their ticket or credit voucher back and have them contact the

Ohio Lottery at 1-800-686-4208. They can also send their ticket to the Lottery to review by using a claim form, checking the "inquiry" box at the top.